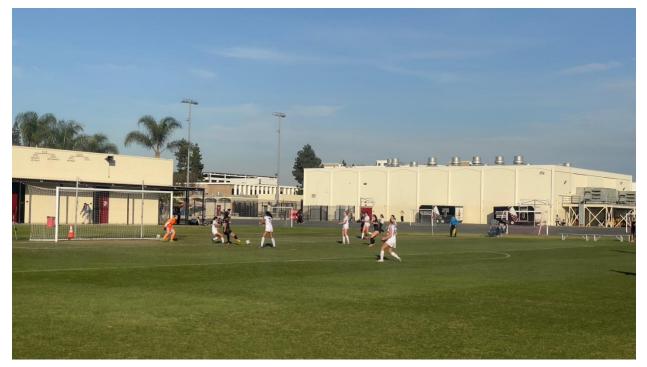

Yesterday, our Girls' Soccer Team played another amazing game vs. Esperanza High School at home. Our Warriors scored first and played well. We went up 3-0 and the game was largely played on Esperanza's side of the field with a few threatening runs by Esperanza.

Late in the second half there was a penalty kick from a Troy handball in the box, which resulted in an Esperanza goal, making the score 3-1. This was another was a very exciting game

this week, following the 1-0 against Villa Park on Tuesday! Added excitement was brought to the Omnia broadcast by color commentator, and former high school and collegiate soccer star, Assistant Principal, Mr. Lance Bletscher. <sup>(2)</sup> Again, if you have not yet seen our team play this year, you need to come out and see this team! This was another great win, Warriors!