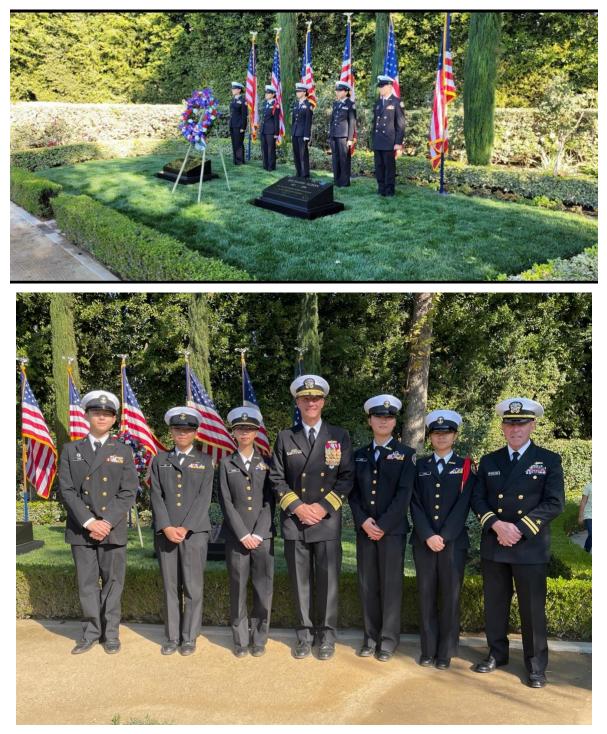

Our NJROTC recently participated in the commemoration celebration for the birthday of President Richard M. Nixon at the Nixon Presidential Library. Pictured above, our cadets at Richard, and Pat Nixon's gravesite. Next, is a photo of our cadets and two-star Admiral Robert Nowakowski, and esteemed Troy instructor, LT. Roger Fronek. It is an honor for our NJROTC to participate in remembering President Nixon. Thank you, Warriors!