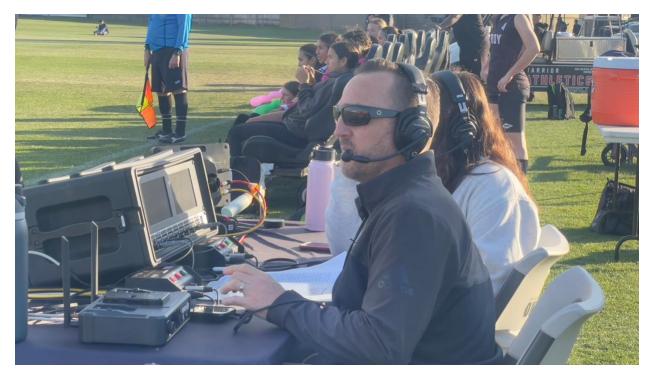

Late in the second half there was a penalty kick from a Troy handball in the box, which resulted in an Esperanza goal, making the score 3-1. This was another was a very exciting game

this week, following the 1-0 against Villa Park on Tuesday! Added excitement was brought to the Omnia broadcast by color commentator, and former high school and collegiate soccer star, Assistant Principal, Mr. Lance Bletscher. <sup>(2)</sup> Again, if you have not yet seen our team play this year, you need to come out and see this team! This was another great win, Warriors!