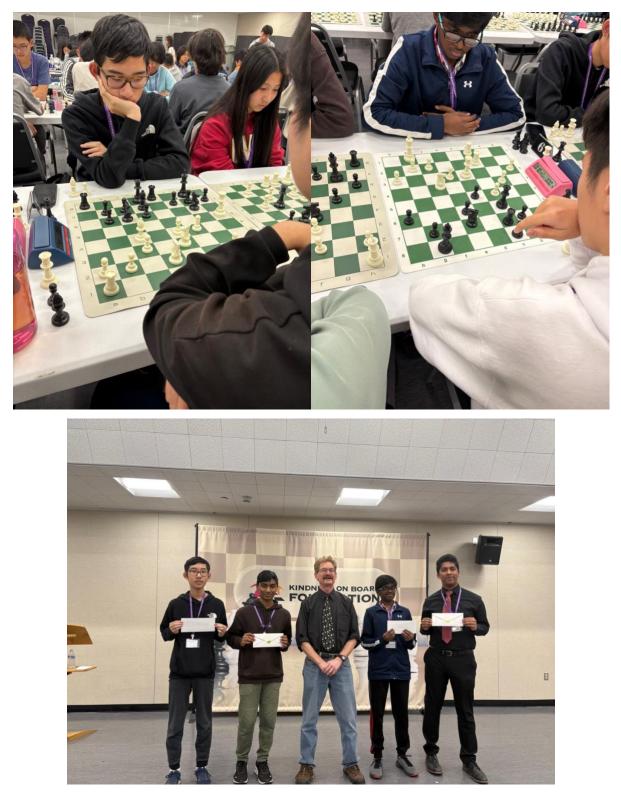

Parliamentary Debate.

Congratulations to these oratorically skilled Warriors!"

Last weekend students in our Troy Chess Club competed in the Greater Los Angeles Diamond Bar High School Chess Tournament. Chess Club president, Mr. Soham Dev provided the details and photos from this event. "Four members of the club, Jacob Lee, Anirudh Govada, Vedanth Narsina, and Soham Dev, competed for Troy, coming in second place in a highly competitive field including multiple FIDE Masters. Troy won 3.5 out of the 4 rounds and finished with a team score of 11.5/16. Anirudh and Vedanth won all 4 of their games and placed first individually on each of their boards.

Troy's team won \$250 for coming in 2nd place with each team member receiving \$62.50, coming up just short of Diamond Bar High School who won the \$300 first place prize winning all 4 of their rounds.