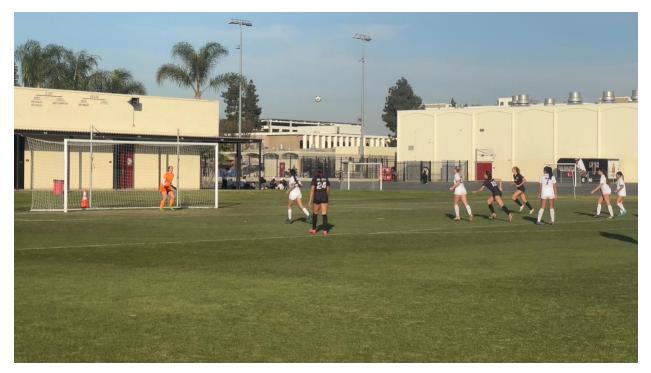

Yesterday, our Girls' Soccer Team played another amazing game vs. Esperanza High School at home. Our Warriors scored first and played well. We went up 3-0 and the game was largely played on Esperanza's side of the field with a few threatening runs by Esperanza.

Late in the second half there was a penalty kick from a Troy handball in the box, which resulted in an Esperanza goal, making the score 3-1. This was another was a very exciting game

this week, following the 1-0 against Villa Park on Tuesday! Added excitement was brought to the Omnia broadcast by color commentator, and former high school and collegiate soccer star, Assistant Principal, Mr. Lance Bletscher. <sup>(2)</sup> Again, if you have not yet seen our team play this year, you need to come out and see this team! This was another great win, Warriors!