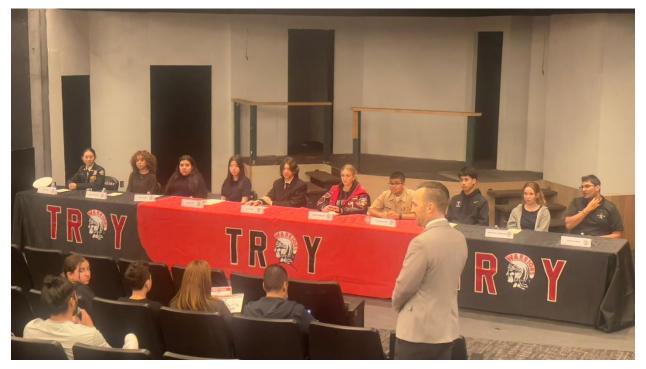

On Wednesday night, Troy held a wonderful Open House. Pictured above is our Troy Student Panel with Assistant Principal, Mr. Lance Bletscher moderating the questions from prospective current 8<sup>th</sup> grade students, and their parents. Thank you to all our Troy faculty, for last evening and another wonderful Open House for Troy High School! Both the Open House and the Info Sessions prior for incoming 8th graders were informative and welcomed by both our potential students and our current students and families. None of this would be possible without all of our staff members and their dedication to all our students, Troy, and FJUHSD.