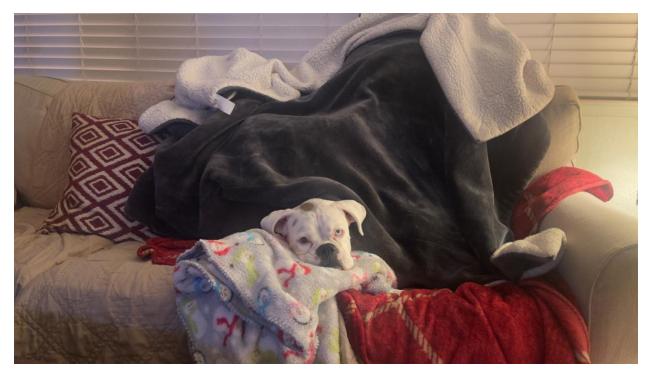

It is going to be a chilly weekend with lows in the 40's and highs in the 50's maybe 60's! Luna has the right idea and is properly bundled up on the sofa to enjoy some movies, sports, along with general rest and relaxation. I think I am going to take the spot right next to her.