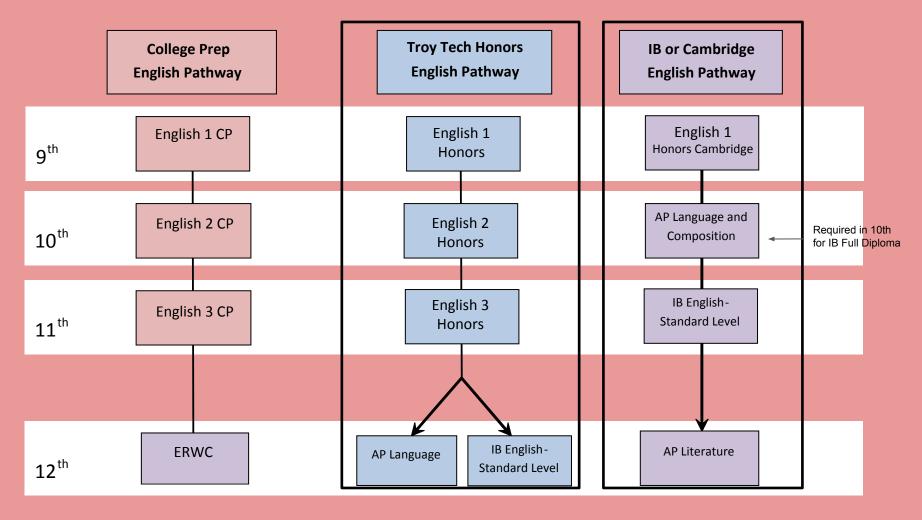

(IB)

- 2-year rigorous program beginning in the junior year
- Students will be considered during their sophomore year based on Freshman and Sophomore academic performance

### Qualification for IB is based on

- Reaching AP English and Algebra 2 levels by 10th grade
- Participating in a World Language starting in 9th grade
- Students can complete BOTH Troy Tech and Full IB about 10% of each grade level chooses this.

# **Testing and Placement**

- January placement testing
  - Two math sections
  - Three English sections
- Decades of data setting students up for success.
- <u>Goal</u>: Meet students at their current level and enhance their skills to be successful in rigorous honors courses (AP/Cambridge/IB/Honors).

# **English Pathways**

### **English Department Curricular Pathways**



## **Math Pathways**

#### **Mathematics Department Curricular Pathways**



### **Fullerton School District students**

You will be given a mathematics placement test at your junior high between now and March 20. This test will affirm the recommended placement that appears on your registration card today.

### **Permits**

All handouts and this slide show can be found online at applicants.troyhigh.com

- Open enrollment or Troy attendance area no permit needed
- **District enrollment** go to your district home school to request intra-district form to start process
- Out of District enrollment inter-district transfer based on unique Troy Tech Magnet program
  - Ed Code 46600
  - Reason for transfer: Troy Tech, IB, Cambridge AICE Programs
  - Allen Bill 48204(b)

# Registration

### The p