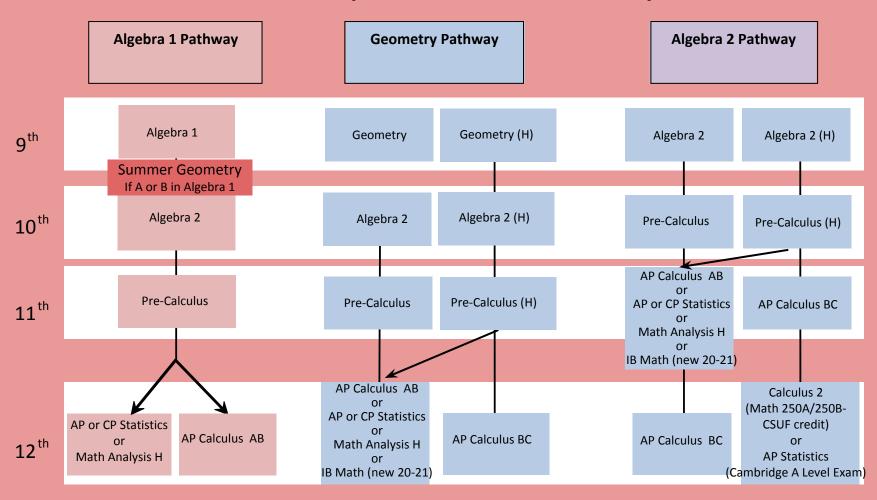

be considered during their sophomore year based on Freshman and Sophomore academic performance

### Qualification for IB is based on

- Reaching AP English and Algebra 2 levels by 10th grade
- Participating in a World Language starting in 9th grade
- Students can complete BOTH Troy Tech and Full IB about 10% of each grade level chooses this.

# **Testing and Placement**

- January placement testing
  - Two math sections
  - Three English sections
- Decades of data setting students up for success.
- <u>Goal</u>: Meet students at their current level and enhance their skills to be successful in rigorous honors courses (AP/Cambridge/IB/Honors).

# **English Pathways**

### **English Department Curricular Pathways**



## **Math Pathways**

#### **Mathematics Department Curricular Pathways**



### **Fullerton School District students**

You will be given a mathematics placement test at your junior high between now and March 20. This test will affirm the recommended placement that appears on your registration card today.

### **Permits**

All handouts and this slide show can be found online at applicants.troyhigh.com

- Open enrollment or Troy attendance area no permit needed
- **District enrollment** go to your district home school to request intra-district form to start process
- Out of District enrollment inter-district transfer based on unique Troy Tech Magnet program
  - Ed Code 46600
  - Reason for transfer: Troy Tech, IB, Cambridge AICE Programs
  - Allen Bill 48204(b)

# Registration

### The purpose of today is to sign up for your classes

### Station #2

- 500 Buildin