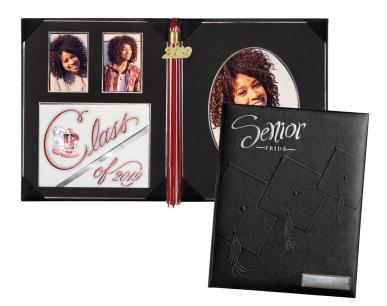

#### **Senior Pride Portfolio**

A great gift for the grandparents. Black leatherette cover with a silver embossed "Senior Pride" and blind embossed graduation caps. Matting inserts allow you to display your announcement, wallet photos and a 5 X 7 photo. Tassel and announcement sold separately. Photos not included.

#### **Graduation Frame**

Parents, commemorate your graduates milestone! This elegant yet simple frame displays your graduates photo and tassel in your home for many years. Black matting with gold foil accent frame a 5 x 7 photo and tassel. Personalized with your School Crest, School Name and Class of 2019.