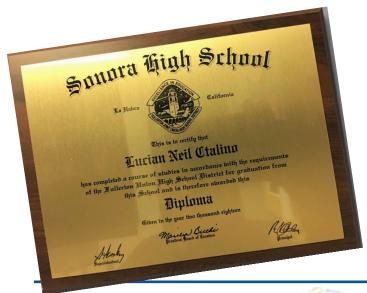

# SONORA DIPLOMA PLAQUE

#### **Diploma Plaque**

Your diploma duplicated on a metal plate attached to a 7" x 9" walnut finished wood plaque. A beautiful keepsake to display for many years.

To order please use the special Diploma Plaque (green) order form.

Diploma Plaques will be delivered with Cap & Gowns.

# Class of 2019 Diploma Plaque

A custom, personalized 7" x 9" walnut finished plaque with your diploma duplicated on a metal plate.

A great keepsake to display for years to come.

\$35.00 including tax

Please PRINT your name as you want it to appear on your Diploma Plaque.