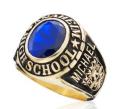

# MORE THEN A KEEPSAKE

It's a tradition which started 184 years ago and has stood the test of time. It is a symbol of pride in your school and your class. The ring is a piece of jewelry which casts in metal that you will always be a part of Sonora High School - Class of 2019.

In time the ring becomes a family treasure that is passed down through generations.

It's the Ultimate Keepsake that will last forever and also grow with you (if you need it resized—no charge).

The Traditional Ring (above) includes your Raider mascot and Sonora academic crest on the sides, with your name and/or grad year.

The Sonora (school color) Blue stone, and 3 engraved initials.

See following page for available up-grades.