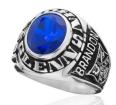

# MORE THEN A KEEPSAKE

It's a tradition which started 184 years ago and has stood the test of time. It is a symbol of pride in your school and your class. The ring is a piece of jewelry which casts in metal that you will always be a part of Sonora High School - Class of 2019.

In time the ring becomes a family treasure that is passed down through generations.

It's the Ultimate Keepsake that will last forever and also grow with you (if you need it resized—no charge).

The Traditional Ring (above) includes your Raider mascot and Sonora academic crest on the sides, with your name and/or grad year.

The Sonora (school color) Blue stone, and 3 engraved initials.

See following page for available up-grades.