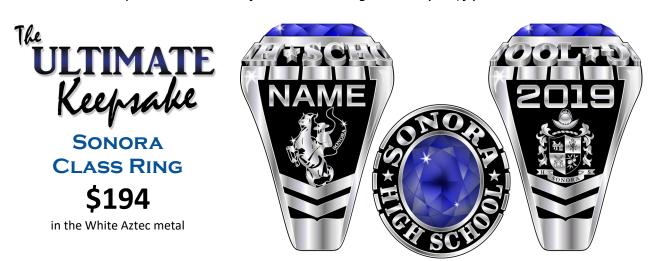

# MORE THEN A KEEPSAKE

It's a tradition which started 184 years ago and has stood the test of time. It is a symbol of pride in your school and your class. The ring is a piece of jewelry which casts in metal that you will always be a part of Sonora High School - Class of 2019.

In time the ring becomes a family treasure that is passed down through generations.

It's the Ultimate Keepsake that will last forever and also grow with you (if you need it resized—no charge).

The Traditional Ring (above) includes your Raider mascot and Sonora academic crest on the sides, with your name and/or grad year.

The Sonora (school color) Blue stone, and 3 engraved initials.

See following page for available up-grades.