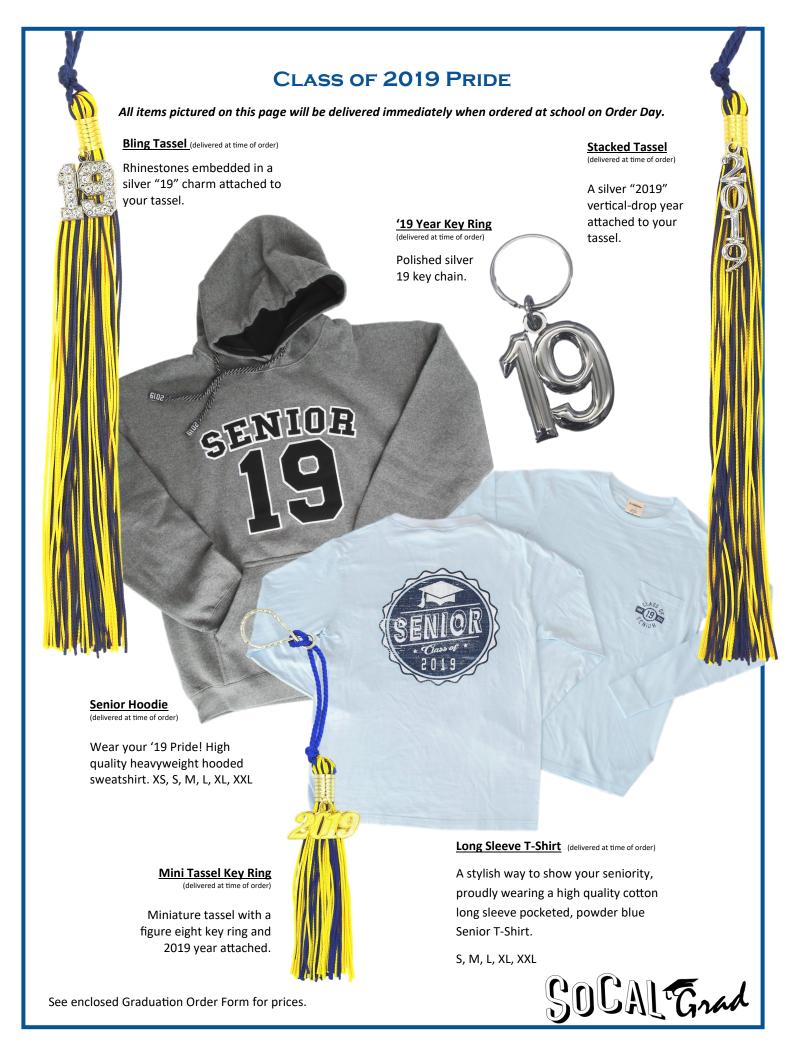

# CLASS OF 2019 PRIDE

Keepsake Box (delivered at time of order)

Keep all your prized possessions in one place. Black pattern finish with gold foil. Personalized with a gold metal name plate with Graduates Name, School and 2019.

(delivered at time of order)

A great way to hold everything, featuring a front zipper pocket.

See enclosed Graduation Order Form for prices.

w/matching envelopes 1 Graduation Announcement Cover

25 Thank You Notes w/envelope

25 Announcement Tissues

25 Envelope Seals

30 Return Address Labels

2019 Hoodie

Choice of Souvenir Tassel (Bling or Stacked)

Choice of '19 Key Ring or Mini Tassel Key Ring

Keepsake Box Diploma Plaque

#### Class of 2019 Pride (5 item) Package #4

2019 Hoodie Choice of Souvenir Tassel (Bling or Stacked) Sling Bag Keepsake Box Choice of '19 Key Ring or Mini Tassel Key Ring Class of 2019 Pride (4 item) Package #5

2019 Hoodie

Choice of Souvenir Tassel (Bling or Stacked) Choice of '19 Key Ring or Mini Tassel Key Ring Sling Bag

\* The Traditional Ring - includes your Don mascot and Academic crest on the sides, with your name and/or grad year. The Sonora (school color) Golden Sapphire stone,

#### The Ultimate Keepsake Package #6

**Traditional Class Ring \*** 

Diploma Plaque 2019 Hoodie

Choice of Souvenir Tassel

Senior Pride Portfolio

Sling Bag

Keepsake Box

Choice of Key Ring